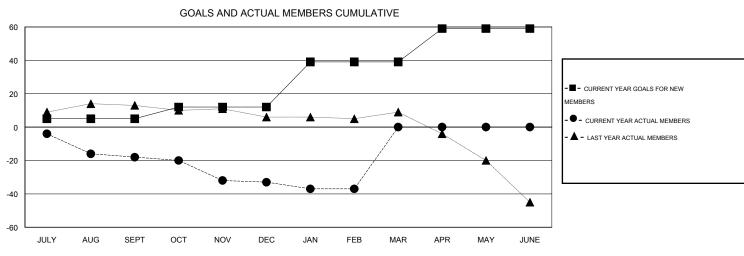

## LOCATION ENGLAND

GMT CA 4

| Clubs  RESULTS FOR 2013-2014 |   |   |   |   | Members  RESULTS FOR 2013-2014 |    |    |    |     |
|------------------------------|---|---|---|---|--------------------------------|----|----|----|-----|
|                              |   |   |   |   |                                |    |    |    |     |
| JULY/AUG/SEPT                | 0 | 0 | 0 | 0 | JULY/AUG/SEPT                  | 5  | 12 | 30 | -18 |
| OCT/NOV/DEC                  | 0 | 0 | 0 | 0 | OCT/NOV/DEC                    | 7  | 5  | 20 | -15 |
| JAN/FEB/MAR                  | 1 | 0 | 0 | 0 | JAN/FEB/MAR                    | 27 | 16 | 20 | -4  |
| APR/MAY/JUNE                 | 1 | 0 | 0 | 0 | APR/MAY/JUNE                   | 20 | 0  | 0  | 0   |